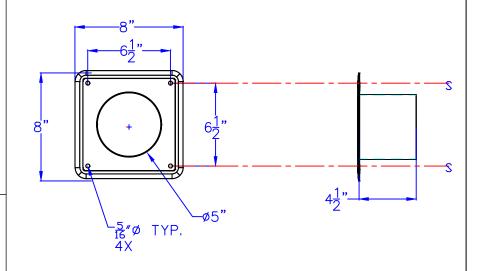

#### Construction:

8" X 8" SQUARE 14 GAUGE TYPE 304 STAINLESS STEEL BEZEL.
5" DIAMETER X 4 \( \frac{1}{2}" \) LONG CYLINDER.
EXPOSED MOUNTING.
FULLY WELDED ONE PIECE CONSTRUCTION.
EXPOSED SURFACES ARE SATIN #4 FINISH.

## Operation:

ACCOMMODATES ONE STANDARD TOILET TISSUE ROLL 5" DIAMETER X 4 1" LONG

#### Installation:

ROUGH WALL OPENING REQUIRED IS: 5  $\frac{1}{4}$ " M X 4  $\frac{1}{6}$ " MINIMUM DEPTH. USE FACE PLATE AS TEMPLATE TO MARK AND LOCATE THE MOUNTING HOLES. FASTEN TO WALL USING APPROPRIATE FASTENERS.

## Guide Specification:

RECESSED TOILET PAPER HOLDER WITH A 8" X 8" 14 GAUGE SQUARE BEZEL. INTERIOR MEASURING 5" DIAMETER X 4 ½" IN DEPTH. EXPOSED MOUNTING. EXPOSED SURFACES ARE SATIN #4 FINISH. WELDED ONE PIECE CONSTRUCTION FROM TYPE 304 STAINLESS STEEL.