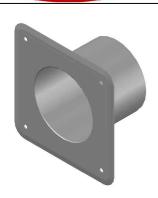

#### Construction:

8" X 8" SQUARE 14 GAUGE TYPE 304 STAINLESS STEEL BEZEL.
5" DIAMETER X 4 \( \frac{1}{2}" \) LONG CYLINDER.
EXPOSED MOUNTING.
FULLY WELDED ONE PIECE CONSTRUCTION.
EXPOSED SURFACES ARE SATIN #4 FINISH.

## Operation:

ACCOMMODATES ONE STANDARD TOILET TISSUE ROLL 5" DIAMETER X 4 1" LONG